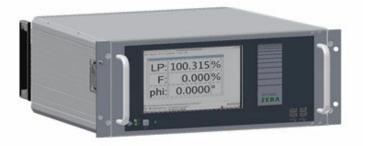

## Current Transformer Measuring Unit WM3000I (19" Slip-in Unit)

Ord.No.

1016738xx

| Inclusive adjustment and factory calibra | tion |
|------------------------------------------|------|
| for <u>one</u> mains frequency.          |      |

The Current Transformer Measuring Unit WM3000I is a high-precision comparator unit for comparing the secondary signal from transformer under test with a reference signal supplied by a standard voltage transformer.

Operation will be performed via integrated 10.1" touch screen or externally via interface.

The unit is able to test the following types of CTs:

- CTs, acc. IEC61869-1/2 and ANSI/IEEE C57.13
- CTs, with DC output, acc. IEC61869-14 (optional)
- ECTs, acc. IEC61869-8
- LPCTs, acc. IEC61869-10 and digital information of non-conventional transformers (acc. IEC61850-9-2)